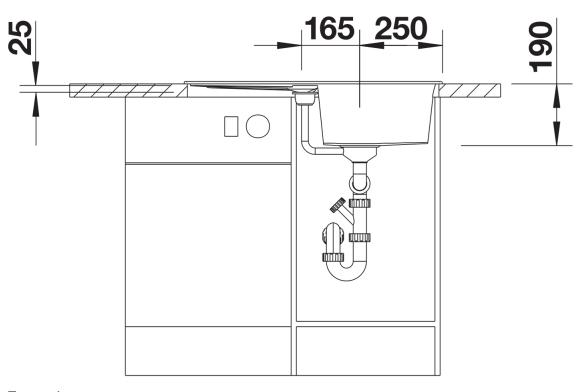

# Planning information

- Cut out size:  $760 \times 480 \times R15$ , Universal handing, German warehouse stock, allow 10 working days.

#### **Details**

Cut-out

Front view

Side view