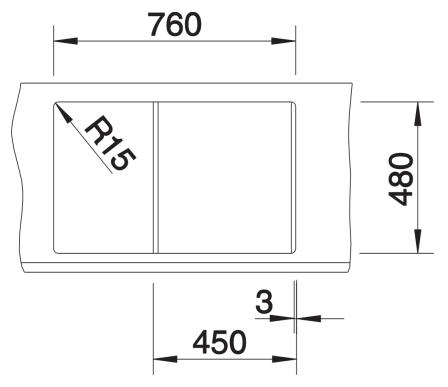

# Planning information

- Cut out size:  $760 \times 480 \times R15$ , Universal handing, German warehouse stock, allow 10 working days.

#### **Details**

Cut-out

Front view

Side view