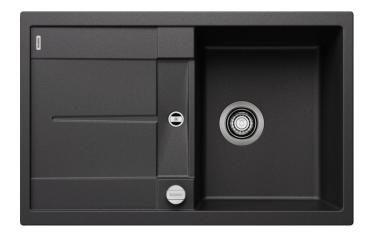

# Product information sheet METRA 45 S

Item no. 513035

**Benefits** 

- Modern, simple but striking linear design
- The large capacity of the bowl provides generous room to do the washing up
- Separate compact drainer provides a high degree of convenience and a second drain point
- Minimal detailing on drainer design beautifully presents the super-tactile Silgranit and your chosen colour on large flat area
- Ergonomic low-profile rim design

#### **Details**

Cut-out

Front view

Side view