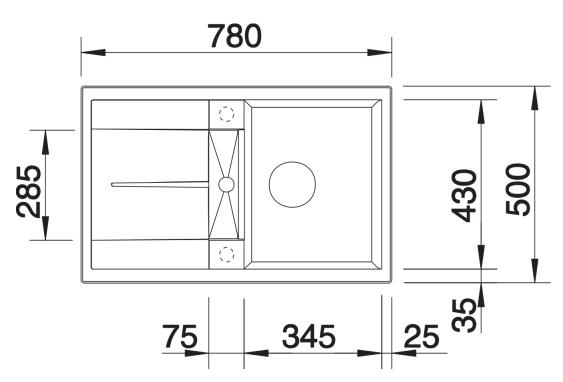

le but striking linear design
- The large capacity of the bowl provides generous room to do the washing up
- Separate compact drainer provides a high degree of convenience and a second drain point
- Minimal detailing on drainer design beautifully presents the super-tactile Silgranit and your chosen colour on large flat area
- Ergonomic low-profile rim design

#### Colours



SILGRANIT anthracite

Available colours:

black anthracite rock grey volcano grey alumetallic white soft white tartufo coffee

# Planning information

- Cut out size:  $760 \times 480 \times R15$ , Universal handing, German warehouse stock, allow 10 working days.

### Scope of supply

- Waste fitting with space-saving pipe
- 3 ½" basket strainer plus remote control and mini drainer/overflow strainer

#### **Details**





Cut-out



Front view



Side view