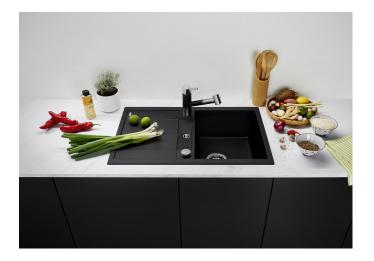

# Product information sheet METRA 45 S

Item no. 513035

**Benefits** 

- Modern, simple but striking linear design
- The large capacity of the bowl provides generous room to do the washing up
- Separate compact drainer provides a high degree of convenience and a second drain point
- Minimal detailing on drainer design beautifully presents the super-tactile Silgranit and your chosen colour on large flat area
- Ergonomic low-profile rim design

#### Colours

SILGRANIT anthracite

Available colours:

black anthracite rock grey volcano grey alumetallic white soft white tartufo coffee