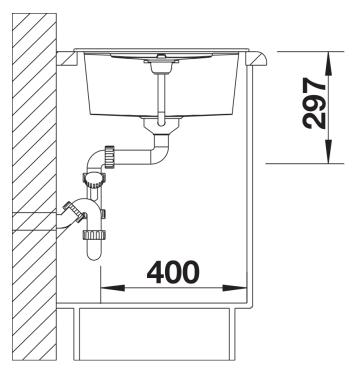

gn
- The large capacity of the bowl provides generous room to do the washing up
- Separate compact drainer provides a high degree of convenience and a second drain point
- Minimal detailing on drainer design beautifully presents the super-tactile Silgranit and your chosen colour on large flat area
- Ergonomic low-profile rim design

#### Colours



SILGRANIT anthracite

Available colours:

black anthracite rock grey volcano grey alumetallic white soft white tartufo coffee

# Planning information

- Cut out size:  $760 \times 480 \times R15$ , Universal handing, German warehouse stock, allow 10 working days.

### Scope of supply

- Waste fitting with space-saving pipe
- 3 ½" basket strainer plus remote control and mini drainer/overflow strainer

#### **Details**





Cut-out



Front view



Side view